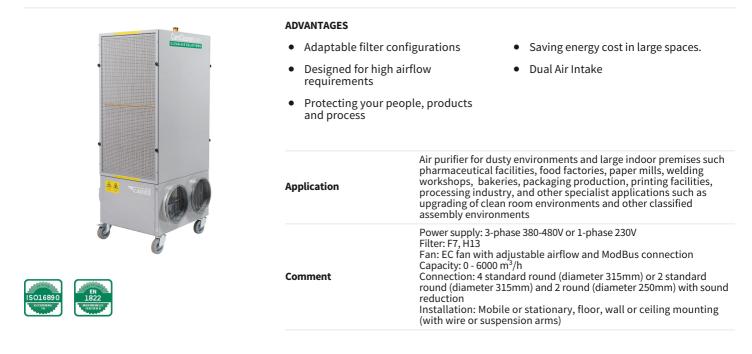

## CC 6000

| Art. No. | Туре                                 | Dimensions WxHxD (mm) | Sound level (dB) | Power Consumption (W) | Weight (kg) | Air Volume (m³/h) |
|----------|--------------------------------------|-----------------------|------------------|-----------------------|-------------|-------------------|
| 94000001 | CC 6000 230V, 1 phase                | 798x1968x820          | 0-67             | 887                   | 130         | 6000              |
| 9400002  | CC 6000 380-400V, 3 phase            | 798x1968x820          | 0-67             | 887                   | 130         | 6000              |
| 9400003  | CC 6000 230V, 1 phase Horizontal     | 1262x1359x829         | 0-67             | 887                   | 130         | 6000              |
| 94000004 | CC 6000 380-400V, 3 phase Horizontal | 1262x1359x829         | 0-67             | 887                   | 130         | 6000              |

Uses 4 Pre + 2 main filters